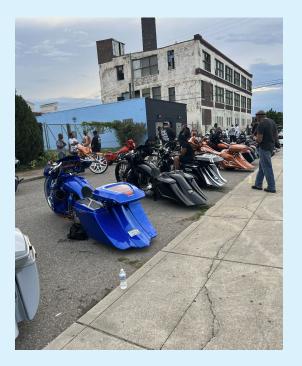

### **Promotion Committee**

(Lynette Roberson and Thor Jones)

Bikes on Main

Adult Playday in Black Bottom Park

**Future Fest** 