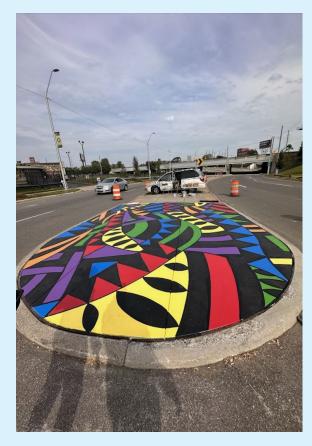

### **Design Committee -** East Grand Blvd Transformation Project

( Quincy Jones, Lynn Wiggins, and Monica Edmonds)

- In 2020, Vanguard received funding from the Knight Foundation to make streetscape improvements along main corridor in neighborhood.
- Included robust community engagement in partnership with local artists to create an ID sign, banner designs, and murals.

East Grand Blvd Streetscape Interventions