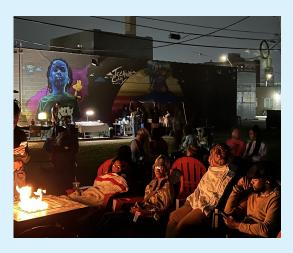

#### 2021 BLKOUT WALLS MURAL FESTIVAL

- The **BLKOUT Walls Mural Festival** was curated by Sydney James, a local Detroit artist. Vanguard participated as one of the sponsors.
- "My Journee" was created by Phil Simpson, a tenant at the Vanguard Campus receiving below-market studio space.

### **Promotion Committee**

(Lynette Roberson and Thor Jones)

Bikes on Main

Adult Playday in Black Bottom Park

**Future Fest** 