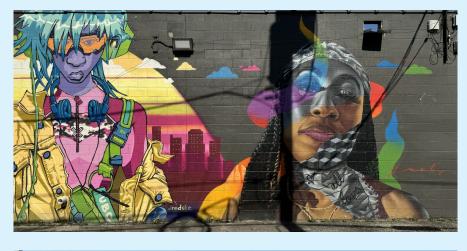

#### 2021 BLKOUT WALLS MURAL FESTIVAL

- The **BLKOUT Walls Mural Festival** was curated by Sydney James, a local Detroit artist. Vanguard participated as one of the sponsors.
- "My Journee" was created by Phil Simpson, a tenant at the Vanguard Campus receiving below-market studio space.