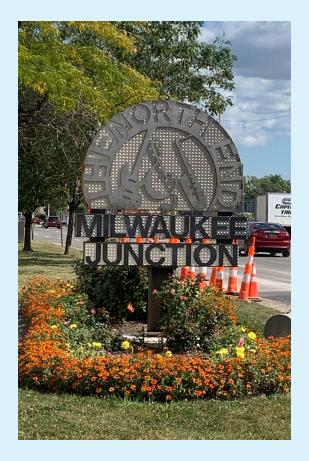

|

### **Design Committee -** East Grand Blvd Transformation Project

( Quincy Jones, Lynn Wiggins, and Monica Edmonds)



- In 2020, Vanguard received funding from the Knight Foundation to make streetscape improvements along main corridor in neighborhood.
- Included robust community engagement in partnership with local artists to create an ID sign, banner designs, and murals.







East Grand Blvd Streetscape Interventions

#### 2021 BLKOUT WALLS MURAL FESTIVAL



- The **BLKOUT Walls Mural Festival** was curated by Sydney James, a local Detroit artist. Vanguard participated as one of the sponsors.
- "My Journee" was created by Phil Simpson, a tenant at the Vanguard Campus receiving below-market studio space.





### **Promotion Committee**

(Lynette Roberson and Thor Jones)







Bikes on Main

Adult Playday in Black Bottom Park

**Future Fest** 

#### and so much more!!!....













### **Economic Vitality**

(Drusilla Fanning and Chenita Gary)



Detroit Food Co-Op Business Meeting



Business Meeting with Detroit Parking Officials



Google Training w/ Atlantic Impact Students





Workforce Job Fair



MEDC Technical Assistance for Main Street Logo