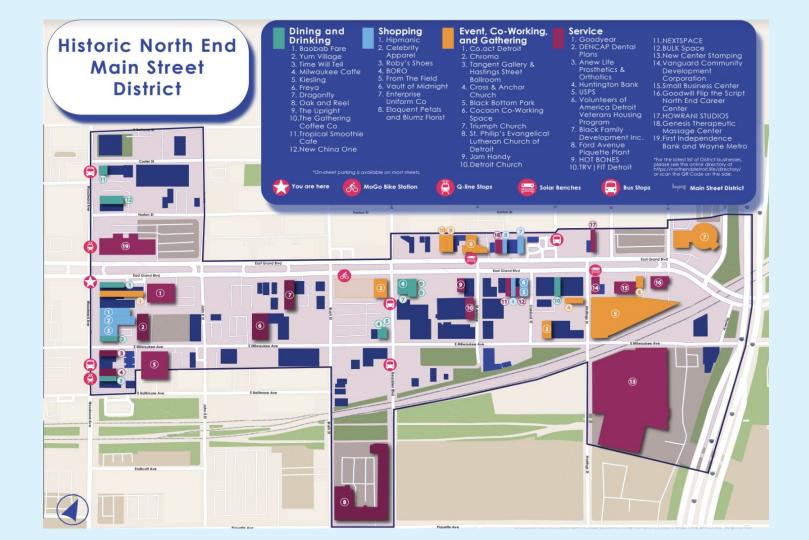

### Welcome to...

## MAIN STREET AMERICA<sup>®</sup>



north end's





**LISC DETROIT** 

## What is Main Street?

north end's



## A local grassroots, community, and volunteer-driven strategy encouraging economic development through historic preservation



## Where is the North End Main Street located?





# What are the advantages of being designated as a Main Street District?



- By receiving a Main Street Designation, a traditional commercial neighborhood district can experience a return to economic vitality. Benefits include:
  - Protecting and strengthening the existing tax base
  - Creating a positive community image
  - Creating visually appealing and economically viable buildings in the district
  - Attracting new businesses
  - Creating new jobs
  - Increasing investment in the Main Street buildings
  - Increasing investment in the district
  - Preserving historic architectural resources
  - Tailoring to specific community needs

- In addition to those benefits, we are part of a national network that provides direct technical support and services to our district such as professio