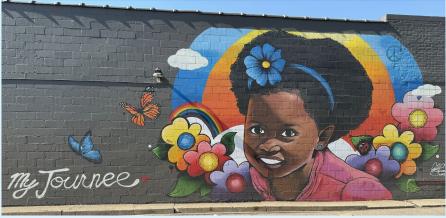

#### 2021 BLKOUT WALLS MURAL FESTIVAL

- The **BLKOUT Walls Mural Festival** was curated by Sydney James, a local Detroit artist. Vanguard participated as one of the sponsors.
- "My Journee" was created by Phil Simpson, a tenant at the Vanguard Campus receiving below-market studio space.