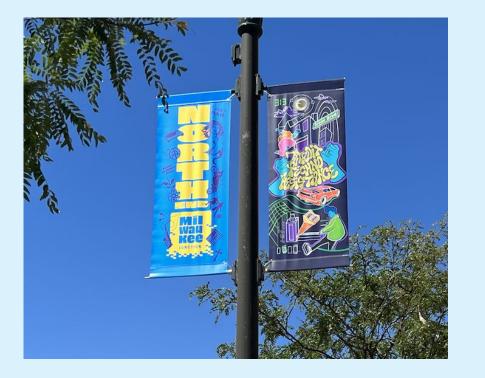

### **Design Committee -** East Grand Blvd Transformation Project

( Quincy Jones, Lynn Wiggins, and Monica Edmonds)

- In 2020, Vanguard received funding from the Knight Foundation to make streetscape improvements along main corridor in neighborhood.
- Included robust community engagement in partnership with local artists to create an ID sign, banner designs, and murals.

East Grand Blvd Streetscape Interventions